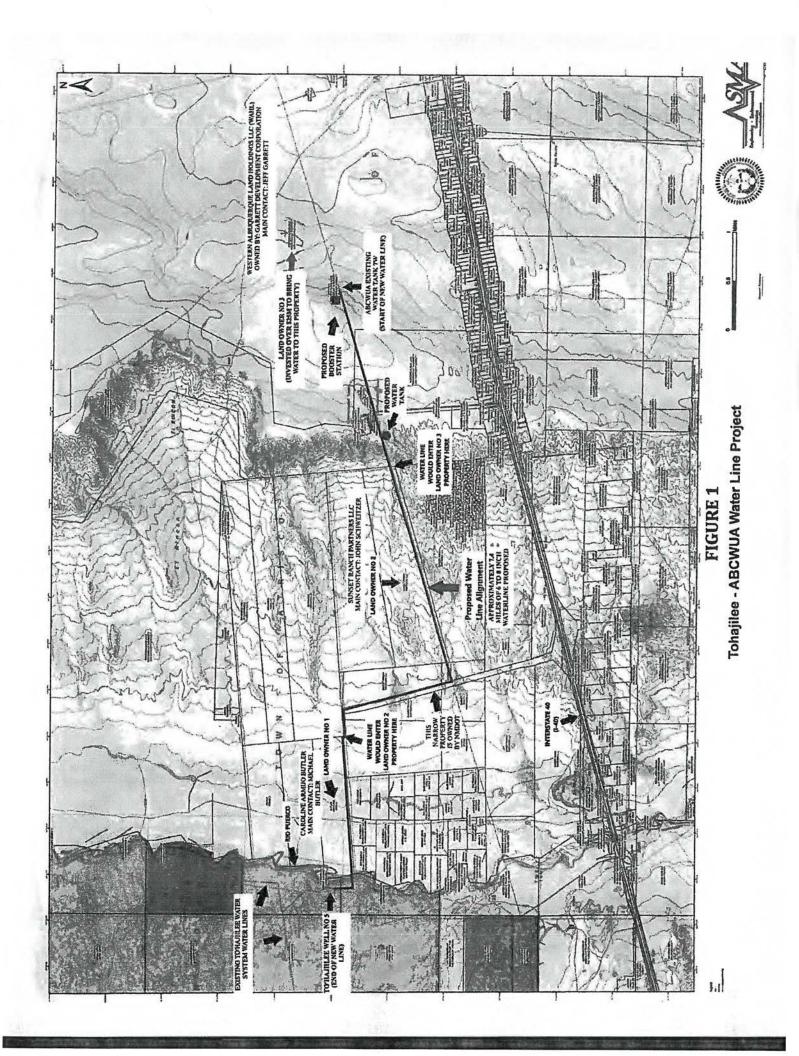

# Scope of Work

December 6, 2021

The Navajo Tribal Utility Authority (NTUA)'s 5.11 Drinking Water: Transmission and Distribution projects consist of replacing or upgrading components within the water transmission and distribution systems including upgrading electrical components with a total proposed budget of \$2,898,372. The projects were previously approved under Resolution No. CJY-67-20 but were later defunded. The Navajo Nation Council reallocated funding for the projects under Section 6 of Resolution No. CJY-41-21. The projects will fit into Expenditure Category 5.11 Drinking Water: Transmission and Distribution as defined in the Interim Final Rule issued by the United States Department of Treasury.

Scope of work included acquiring cultural and environmental compliance forms, permits, obtaining consents of rights holders, submittal and approval from the Navajo Nation for Tribal Access Authorization. Scope of work also included fieldwork to assess, design, and construct necessary equipment, and closeout the project, including purchasing material, services and other appurtenances associated with the proposed water projects.

NTUA will lower and replace water transmission lines which have been exposed by erosion. NTUA will also replace Pressure Reducing Valves (PRV). NTUA will also rehabilitate, replace, and/or install pipes to improve water pressure to safe levels or to prevent contamination caused by leaky or broken pipes. Lastly, NTUA will upgrade existing electric distribution lines to provide power to water transmission line projects.

NTUA will ensure an effective work schedule is implemented for the mobilization of labor, equipment, supplies, and delivery of materials and services. All construction activities will begin once funding is received and to be completed by December 31, 2026.