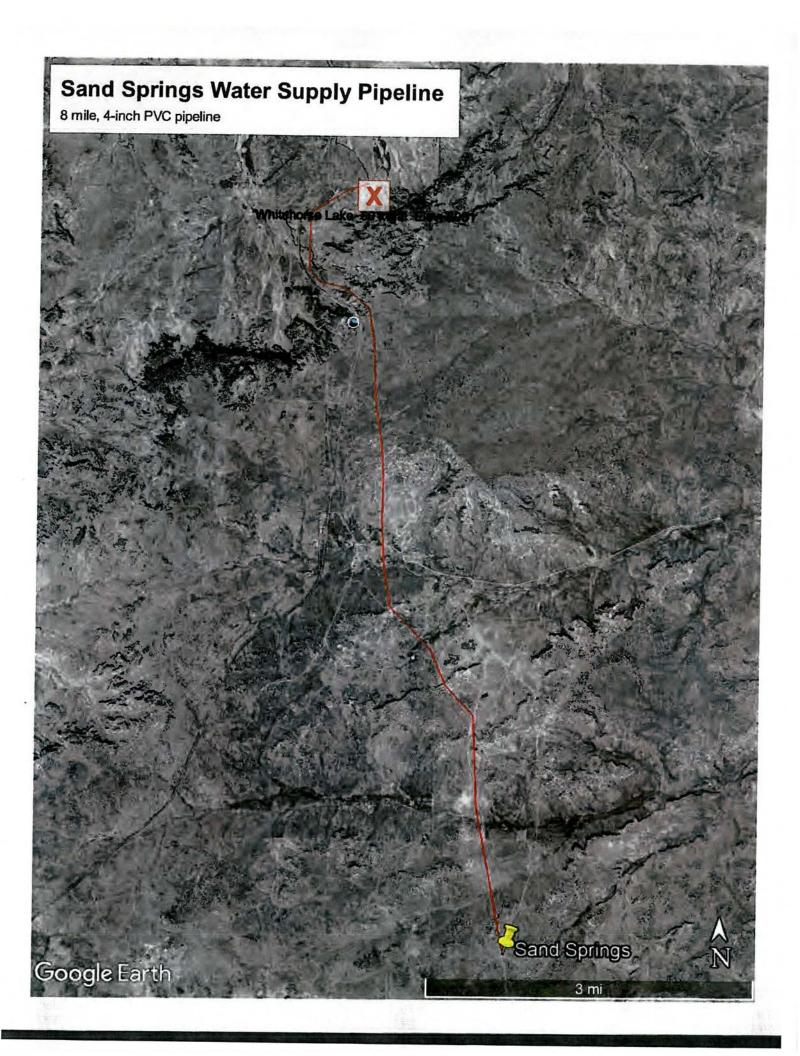

| \$2,149,171          |  |  |  |
| Water Mainline - Valves                                 | \$358,195            |  |  |  |
| Booster Pump Station                                    | \$200,000            |  |  |  |
| Sand Springs Community Water Tank, 50,000 gallons       | \$125,000            |  |  |  |
| SCADA/ Communications/ Electrical                       | \$144,674            |  |  |  |
| Design, Surveying                                       | \$334,019            |  |  |  |
| ROW, Cultural Resources, Environmental                  | \$334,019            |  |  |  |
| Construction Inspection, QAQC                           | \$83,505             |  |  |  |
| TOTAL CONSTRUCTION COST:                                | \$4,091,736          |  |  |  |



# NTUA W/WW CARES ACT PROJECT PROPOSALS

David Shoultz, PE, HQ W/WW Engineering Division, NTUA

|    |   | a | 4 | _ | 4 |
|----|---|---|---|---|---|
| ٠, | N | d | τ | е | r |

| .,,,,,,,,,,,,,,,,,,,,,,,,,,,,,,,,,,,,,, | 2020                                                                                                       | 14-Jul-202